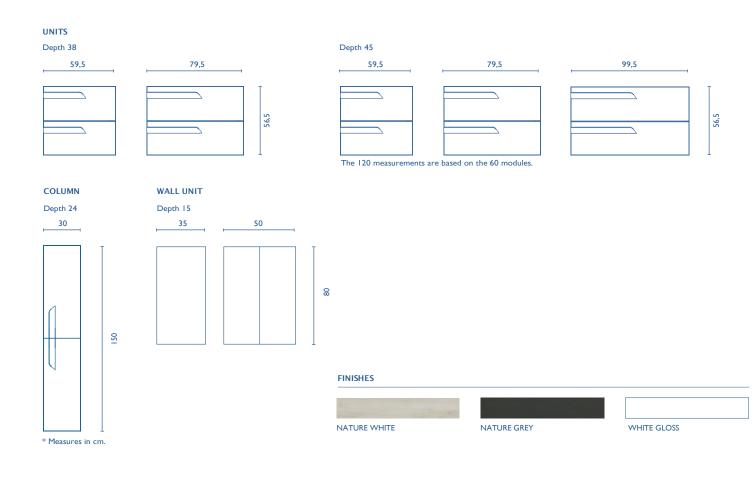

Dimensions indicated in the drawing are based on the level of the whole leg, in case of wall hanging the furniture dimensions also may vary. The measures of these schemes are represented in mm.