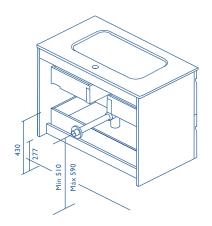

Dimensions indicated in the drawing are based on the level of the whole leg, in case of wall hanging the furniture dimensions also may vary. The measures of these schemes are represented in mm.